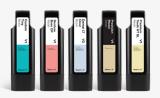

# Versatile

15+ Formlabs and thirdparty resins

#### **Build Platform Flex**

Minimize interaction time and speed up part removal for a safer, easier, and more efficient 3D printing process.

Choose from 15+ dental-specific resins including biocompatible resins developed and validated under a stringent QMS and produced in an ISO 13485-certified facility for peace of mind.