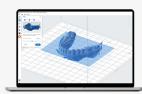

#### **PreForm Dental**

Go from scan to print in a few clicks with pre-optimized settings using our free print preparation software.