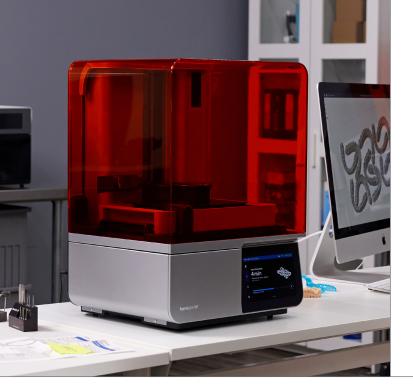

# Form 4B

Blazing Speed Meets Unmatched Accuracy

**Fast** 

A model every 49 seconds

# Unprecedented print speeds. Print a dental model every 49 seconds.

# Form 4B Tech Specs

| Technology                     | Low Force Display™ (LFD)                                                        |
|--------------------------------|---------------------------------------------------------------------------------|
| Build volume (W x D x H)       | 20.2 x 12.6 x 21.0 cm   7.9 x 5.0 x 8.3 in                                      |
| Layer thickness (Y resolution) | 25 - 300 microns                                                                |
| XY resolution                  | 50 microns                                                                      |
| Average print speed            | 40 mm/h                                                                         |
| Maximum print speed            | 100 mm/h                                                                        |
| Resin Tank lifetime            | 75,000+ layers with any Formlabs material                                       |
| Printer weight                 | 18.3 kg   40.4 lb                                                               |
| Printer dimensions             | 39.8 × 36.7 × 55.4 cm   15.7 × 14.5 × 21.9 in                                   |
| Warranty and service           | One-year warranty included Paid service and extended warranty options available |
| Software compatibility         | Windows 7 and up Mac OS X 10.12 and up                                          |
| File types accepted            | STL, OBJ, 3MF                                                                   |