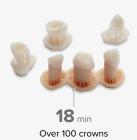

# Form 4B

Blazing Speed Meets Unmatched Accuracy

**Fast** 

A model every 49 seconds

# Unprecedented print speeds. Print a dental model every 49 seconds.