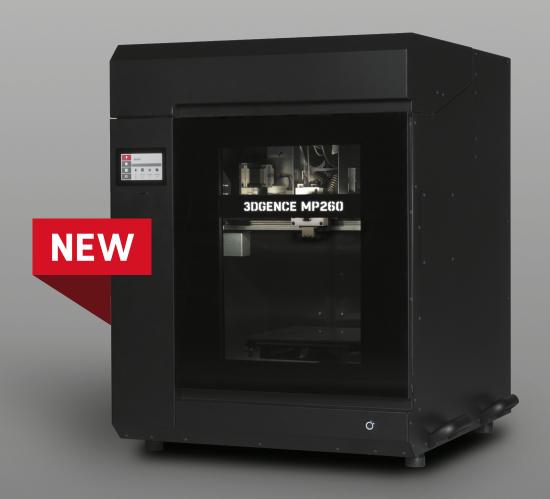

# **3D PRINTING**

| Print technology:                            | MDM (Metal Deposition Modelling)                                                                                            |
|----------------------------------------------|-----------------------------------------------------------------------------------------------------------------------------|
| Build volume:                                | 260 × 260 × 200 mm (13 520 cm <sup>3</sup> )                                                                                |
| Filament diameter:                           | 2.85 mm                                                                                                                     |
| High accuracy single head nozzles diameters: | 0,5;0,3 mm                                                                                                                  |
| Materials:                                   | MP260: 316L, ${\rm Al_2O_3}$ MP260X: Expanded range of metal feedstock materials                                            |
| Achievable part accuracy:                    | 0.125 mm or 0.0014 mm/mm, whichever is greater. Accuracy in Z-axis includes an additional tolerance of 0.000/+ layer height |
| Build surface:                               | Magnetized metal sheets with adhesive surface                                                                               |

## **PRINTER**

| External dimensions: | 660 (770 with handles) × 750 × 875 mm |
|----------------------|---------------------------------------|
| Mass:                | 100 kg                                |
| Chassis and finish:  | Solid steel frame and tempered glass  |
| Slicing software:    | 3DGence SLICER 4.0                    |
| Operating systems:   | Windows, macOS                        |