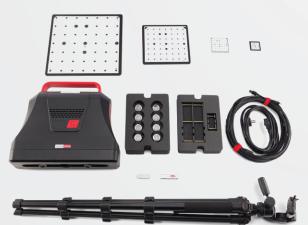

## Package contents

- Scanning module with cameras and LED projector
- ▶ Interchangeable optics for each scan zone
- ▶ Automatic turntable up to 60 kg load capacity
- Set of carbon calibration plates
- ▶ Powerful mini-PC
- ► Set of cables
- ▶ Tripod
- ► Software with digital license key
- Set of self-adhesive markers
- ▶ Plastic case with a foam tray for storage and transportation