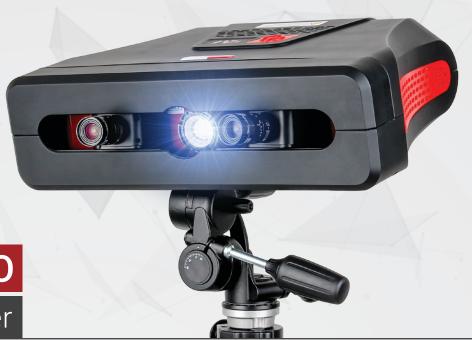

# RangeVision PRO Industrial 3D scanner

RangeVision **PRO** is a professional 3D optical scanner designed for scanning complex technical objects. It is ideal for reverse engineering, quality control, inspection and industrial design. High detalization and precision of 3D models are provided by high-resolution cameras, a LED projection module, structured blue light technology and unique data processing algorithms.

## Package contents

- Scanning module with cameras and LED projector
- ▶ Interchangeable optics for each scan zone
- ▶ Automatic turntable up to 60 kg load capacity
- Set of carbon calibration plates
- ▶ Powerful mini-PC
- ► Set of cables
- ▶ Tripod
- ► Software with digital license key
- Set of self-adhesive markers
- ▶ Plastic case with a foam tray for storage and transportation